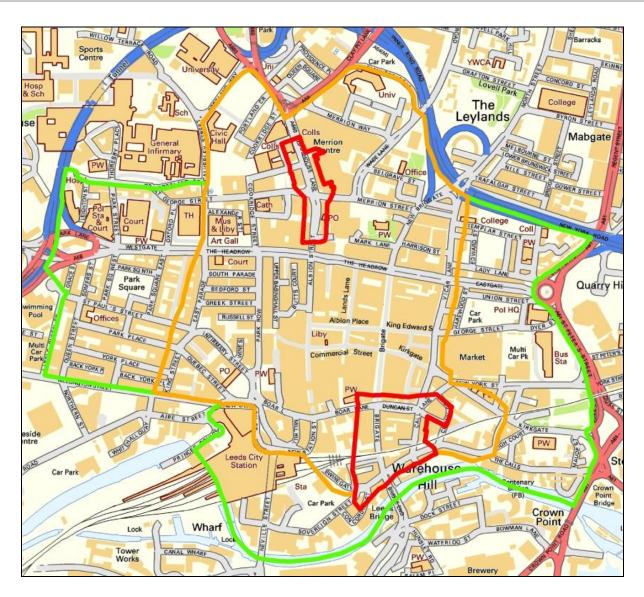

The area concerned in this particular case is **Area 1 Leeds City Centre**.

Therefore, in line with the current statutory guidance issued by the Secretary of State under Section 182 Licensing Act 2003, West Yorkshire Police make representations based on the Cumulative Impact Policy (CIP) of the area concerned and highlighted above, where the licensing objectives and particularly the prevention of crime and disorder and prevention of public nuisance objectives, are being adversely affected.

The proposed premises are located in the current <u>red zone</u> in the cumulative impact area. The Council's policy states:

7.20 "The council will seek to refuse <u>all applications in these red areas</u> on the basis that the impact on the licensing objectives are at such a level that the area cannot support any more premises opening or extending their hours no matter how impressive the concept or application is. <u>The council will only grant</u> applications in the red zone in exceptional cases", and

# **City Centre – December 2016**

Area 1 relates to the city centre. West Yorkshire Police has shared information and statistics that show that the nature of the city centre is such that the cumulative impact of licensed premises leads to problems that aren't experienced in other parts of the city and this can be attributed to the density of licensed premises in specific areas. The number and close proximity of venues on a street can result in difficulties in identifying individual premises as causing problems and so action planning and reviewing individual licences is not possible.

In addition the council recognises that a previous problem area can be improved by the introduction of new styles of business types, such as food led premises and seeks to encourage this.

The dynamic nature of the city centre has created difficulties in setting a policy that will be relevant for five years until the next formal review of the Licensing Policy. Therefore the council has adopted an approach of designating areas within the city centre CIP as 'red' or 'amber' based upon an analysis of crime and disorder in the night time economy and will review these areas on an annual basis.

Areas that are considered highly saturated and that are experiencing particularly high levels of crime, disorder and/or nuisance will be designated as red areas. The policy states that the council will seek to refuse all applications in these **red areas** on the basis that the impact on the licensing objectives is at such a level that the area cannot support any more premises opening or extending their operation and that the council will only grant applications in the red zone in exceptional cases. Exceptional does not mean that an application is innovative or novel, but that it allows Members to make an exception to their policy. Those exceptional cases would be where the premises can demonstrate that they will not impact on the issues already being experienced in the area, i.e. by containing their operation within the hours of the daytime and early evening economy.

Management controls such as door staff will not be adequately effective in preventing an increase in the number of people within the red zone.

The **amber area** is an area which is of concern, based upon an analysis of issues within the night time economy that are relevant to the licensing objectives, and the council will expect applicants to offer additional measures tailored to the problems in that area. Applicants are strongly advised to consult with West Yorkshire Police and the licensing authority during their application process. By working together, the responsible authorities and businesses can establish working practices that reduce crime and disorder and so benefit the long term aims of the city to be a vibrant, thriving economy.

All other areas within the city centre CIP will be designated **green areas** where good quality applications will be generally be more acceptable even though the area is a CIP area.

It is the council's policy, on receipt of relevant representations, to