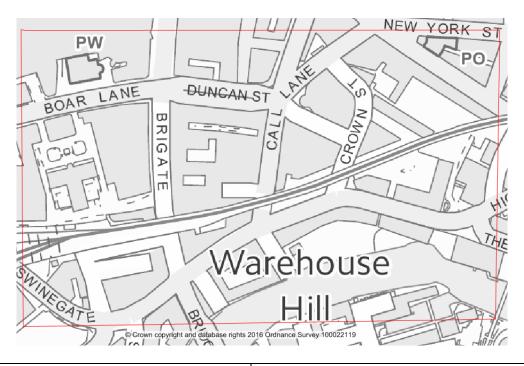

#### 5 Location

5.1 A map which identifies the location of these premises is attached at Appendix B.

Figure 6 shows the top streets 01/09/2014 - 31/08/2016 during the night time economy.

These clearly show that the Briggate and Call Lane areas are responsible for 35% of crime reported in the city in the last year. 15% of crime was reported in the other red area of Albion Street/Woodhouse Lane.

#### **Call Lane Red Area**